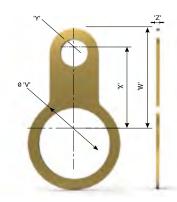

## **General Information**

- Provides an earth bond attachment for a cable gland.
- Manufactured in Brass as standard.
- Stainless Steel earthtags are available, but the dimensions may differ slightly to those stated in the selection table. Please contact Hawke Sales Team for details.
- The earthtags shape may vary for different sizes.

| Selection Table |      |       |       |     |  |  |
|-----------------|------|-------|-------|-----|--|--|
| Gland Size 'V'  | 'Υ'  | 'W'   | 'Χ'   | 'Z' |  |  |
| M20             | 6.75 | 39.6  | 33.1  | 1.5 |  |  |
| M25             | 6.85 | 45.5  | 36.5  | 1.5 |  |  |
| M32             | 12.6 | 52    | 40.9  | 1.5 |  |  |
| M40             | 13.4 | 59.6  | 44.2  | 1.5 |  |  |
| M50             | 13.5 | 78.9  | 58.1  | 1.5 |  |  |
| M63             | 13.5 | 87.6  | 66.8  | 1.5 |  |  |
| M75             | 13.5 | 93.7  | 72.9  | 1.5 |  |  |
| M80             | 14   | 128   | 104   | 1.5 |  |  |
| M90             | 14   | 128   | 104   | 1.5 |  |  |
| M100            | 14   | 128   | 104   | 2   |  |  |
| M110            | 13.5 | 136   | 115   | 2   |  |  |
| M115            | 13.5 | 141   | 120   | 2   |  |  |
| M120            | 13.5 | 143.5 | 122.5 | 2   |  |  |
| M130            | 13.5 | 153   | 128   | 2   |  |  |

Note: All dimensions are in millimetres.

| Ordering Example: |             |          |        |  |  |  |
|-------------------|-------------|----------|--------|--|--|--|
| Product           | Thread Size | Material | Finish |  |  |  |
| Earthtag          | M25         | Brass    | N/A    |  |  |  |