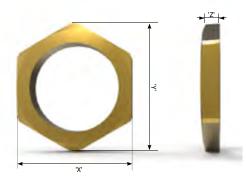

## **General Information**

- For use on cable gland entry threads.
- Manufactured in Brass as standard.
- Stainless Steel locknuts are also available, but dimensions may differ from the ones in the table.
- Locknuts for PG thread sizes are available.

| Selection Table |                  |                    |          |                  |                  |                    |          |
|-----------------|------------------|--------------------|----------|------------------|------------------|--------------------|----------|
| Gland Size      | Across Flats 'X' | Across Corners 'Y' | 'Z'      | NPT * Gland Size | Across Flats 'X' | Across Corners 'Y' | 'Z'      |
| M16             | 22               | 24                 | 3.7/4.7  | _                | _                | _                  | _        |
| M20             | 24               | 26.4               | 3.7/4.7  | 1/2"             | 27               | 29.7               | 3.0/4.0  |
| M25             | 30               | 33.3               | 3.7/4.7  | 3/4"             | 30.5             | 33.5               | 3.7/4.7  |
| M32             | 40               | 44                 | 3.7/4.7  | 1"               | 36               | 39.5               | 6.0/7.0  |
| M40             | 46               | 50.5               | 4.5/5.5  | 1 1/4"           | 46               | 50.5               | 6.0/7.0  |
| M50             | 65               | 71.5               | 4.5/5.5  | 1 ½"             | 55               | 60.6               | 6.0/7.0  |
| M63             | 80               | 88                 | 6.0/7.0  | 2"               | 65               | 70.8               | 6.0/7.0  |
| M75             | 90               | 99                 | 6.5/7.5  | 2 ½"             | 80               | 90                 | 6.0/7.0  |
| M80             | 107              | 122.2              | 9.5/10.5 | 3"               | 95               | 107                | 6.0/7.0  |
| M90             | 107              | 122.2              | 9.5/10.5 | 3 ½"             | 128              | 143                | 8.5/9.5  |
| M100            | 128              | 147                | 9.5/10.5 | 4"               | 128              | 143                | 8.5/9.5  |
| M110            | 128              | 147                | 9.5/10.5 | 5"               | 170              | 187                | 9.5/10.5 |
| M115            | 128              | 147                | 9.5/10.5 | 6"               | 200              | 220                | 9.5/10.5 |
| M120            | 140              | 152                | 9.5/10.5 |                  |                  |                    |          |
| M130            | 150              | 165                | 9.5/10.5 |                  |                  |                    |          |

Note: All dimensions are in millimetres except where \* denotes dimensions in inches.

| Ordering Example: |             |          |         |             |          |  |
|-------------------|-------------|----------|---------|-------------|----------|--|
| Product           | Thread Size | Material | Product | Thread Size | Material |  |
| Locknut           | M25         | Brass    | Locknut | 1" NPT      | Brass    |  |